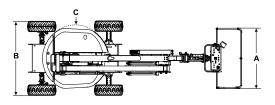

## SJ46/51 AJ ARTICULATING BOOMS

| Dimensions                           | SJ46 AJ              | SJ51 AJ              |
|--------------------------------------|----------------------|----------------------|
| Work Height                          | 16.10 m              | 17.55 m              |
| Platform Height                      | 14.10 m              | 15.55 m              |
| Horizontal Reach                     | 7.54 m               | 9.03 m               |
| Up and Over Height                   | 7.45 m               | 7.45 m               |
| A Platform Size                      | 1.83 x 0.76 m        | 1.83 x 0.76 m        |
| B Stowed Width                       | 2.29 m               | 2.29 m               |
| C Tailswing                          | Zero                 | Zero                 |
| D Stowed Height                      | 2.07 m               | 2.07 m               |
| E Stowed Length                      | 6.50 m               | 7.25 m               |
| F Wheelbase                          | 2.03 m               | 2.03 m               |
| G Ground Clearance                   | 0.40 m               | 0.40 m               |
| Specifications                       | SJ46 AJ              | SJ51 AJ              |
| Rotation                             | 360°                 | 360°                 |
| Platform Rotation                    | 170°                 | 170°                 |
| Jib Length                           | 1.42 m               | 1.42 m               |
| Jib Range +/-                        | +70° / -75°          | +70° / -75°          |
| Weight*                              | 6,400 kg             | 7,050 kg             |
| Gradeability                         | 45%                  | 45%                  |
| Turning Radius (Inside)              | 2.48 m               | 2.48 m               |
| Turning Radius (Outside)             | 5.15 m               | 5.15 m               |
| Axle Oscillation                     | 12.70 cm             | 12.70 cm             |
| Drive Speed (High speed)             | 7.7 km/h             | 7.7 km/h             |
| Capacity*                            | 227 kg               | 227 kg               |
| Local Floor Load (With Rated Load)   | 827 kPa              | 917 kPa              |
| Overall Floor Load (With Rated Load) | 10.9 kPa             | 11.4 kPa             |
| Maximum # of Persons                 | 2                    | 2                    |
| Туге Туре                            | Grip lug foam-filled | Grip lug foam-filled |
| Diesel Engine                        | 48 HP                | 48 HP                |
| Fuel Tank Capacity                   | 64 L                 | 64 L                 |
| Hydraulic Reservoir                  | 91 L                 | 91 L                 |