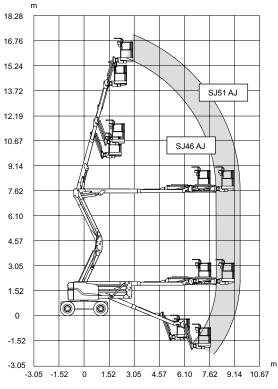

el Engine                        | 48 HP                | 48 HP                |
| Fuel Tank Capacity                   | 64 L                 | 64 L                 |
| Hydraulic Reservoir                  | 91 L                 | 91 L                 |

Skyjack Australia Pty Ltd 4 Coates Place Wetherill Park New South Wales, 2164 Tel: +61 (0) 2878 63200 Fax: +61 (0) 2878 63222 Email: jcranmer@skyjack.com

This brochure is for illustrative purpose only and based on the latest information at the time of printing. Skyjack Inc. reserves the right to make changes at any time, without notice, to specifications, standard and optional equipment. Consult the Operating Maintenance and Parts Manuals for proper procedures. AS marked platforms are in conformance to Standard AS/NZS 1418.10:2011.







SJ46 AJ SJ51 AJ Work Height

#### www.skyjack.com

AU/NZ ENG/03/2015