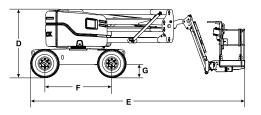

## SJ46/51 AJ ARTICULATING BOOMS

| Dimensions                           | SJ46 AJ              | SJ51 AJ              |
|--------------------------------------|----------------------|----------------------|
| Work Height                          | 16.10 m              | 17.55 m              |
| Platform Height                      | 14.10 m              | 15.55 m              |
| Horizontal Reach                     | 7.54 m               | 9.03 m               |
| Up and Over Height                   | 7.45 m               | 7.45 m               |
| A Platform Size                      | 1.83 x 0.76 m        | 1.83 x 0.76 m        |
| B Stowed Width                       | 2.29 m               | 2.29 m               |
| C Tailswing                          | Zero                 | Zero                 |
| D Stowed Height                      | 2.07 m               | 2.07 m               |
| E Stowed Length                      | 6.50 m               | 7.25 m               |
| F Wheelbase                          | 2.03 m               | 2.03 m               |
| G Ground Clearance                   | 0.40 m               | 0.40 m               |
| Specifications                       | SJ46 AJ              | SJ51 AJ              |
| Rotation                             | 360°                 | 360°                 |
| Platform Rotation                    | 170°                 | 170°                 |
| Jib Length                           | 1.42 m               | 1.42 m               |
| Jib Range +/-                        | +70° / -75°          | +70° / -75°          |
| Weight*                              | 6,400 kg             | 7,050 kg             |
| Gradeability                         | 45%                  | 45%                  |
| Turning Radius (Inside)              | 2.48 m               | 2.48 m               |
| Turning Radius (Outside)             | 5.15 m               | 5.15 m               |
| Axle Oscillation                     | 12.70 cm             | 12.70 cm             |
| Drive Speed (High speed)             | 7.7 km/h             | 7.7 km/h             |
| Capacity*                            | 227 kg               | 227 kg               |
| Local Floor Load (With Rated Load)   | 827 kPa              | 917 kPa              |
| Overall Floor Load (With Rated Load) | 10.9 kPa             | 11.4 kPa             |
| Maximum # of Persons                 | 2                    | 2                    |
| Туге Туре                            | Grip lug foam-filled | Grip lug foam-filled |
| Diesel Engine                        | 48 HP                | 48 HP                |
| Fuel Tank Capacity                   | 64 L                 | 64 L                 |
| Hydraulic Reservoir                  | 91 L                 | 91 L                 |